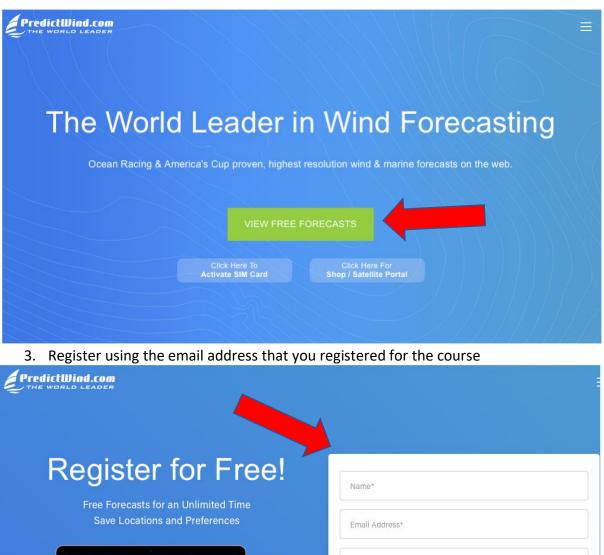

How to register for your 3-month PredictWind Package

- 1. Google Predictwind
- 2. Click on View Free Forecasts

|           | Shar S                | NA 100                |          | E Com             |    |
|-----------|-----------------------|-----------------------|----------|-------------------|----|
| - teacher | A1115                 |                       | 10-      | · Autoland        |    |
|           | MG-SAUL-              |                       | 16 2     | II Tables         |    |
| a lucas   |                       |                       |          | In Grante         |    |
| 111 P. 14 |                       | 3 14                  | 1.1-1-1- | - Wind Map        |    |
| 1         |                       | 2 March               | 1        | P Observatore     |    |
| 1         | Carlo Allas           |                       |          | A Swell Map       |    |
|           | and the second second |                       | - And    | A Ran Map         |    |
| a         | - Martin              | a set of              |          | · Coud Map        |    |
|           | and the second        | and the second second | C. C. H. | II Incher Map     |    |
|           | the second            | Allen                 |          |                   |    |
| 7 .       | a state and a         | 10 - M                | Set 1    | i Sea Temp        | _  |
|           | 100 100 0             | A CONTRACTOR          |          | 2 . Weather Pours | ng |
| 10        | Mid                   | 0.8                   |          | 0                 |    |

| Email Address*               |  |
|------------------------------|--|
| Confirm Email Address*       |  |
| Password*                    |  |
| Confirm Password*            |  |
| What will you use PW for?    |  |
| Where did you hear about PW? |  |